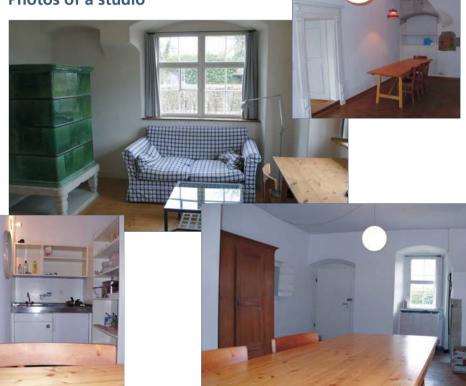

## Photos of a studio

## **Facilities and furnishings**

The studios have all amenities necessary for simple living; including a kitchenette, shower/WC, wood-burning stove, electric storage heating, cookingutensils, dishes, cutlery, bed sheets, and towels.