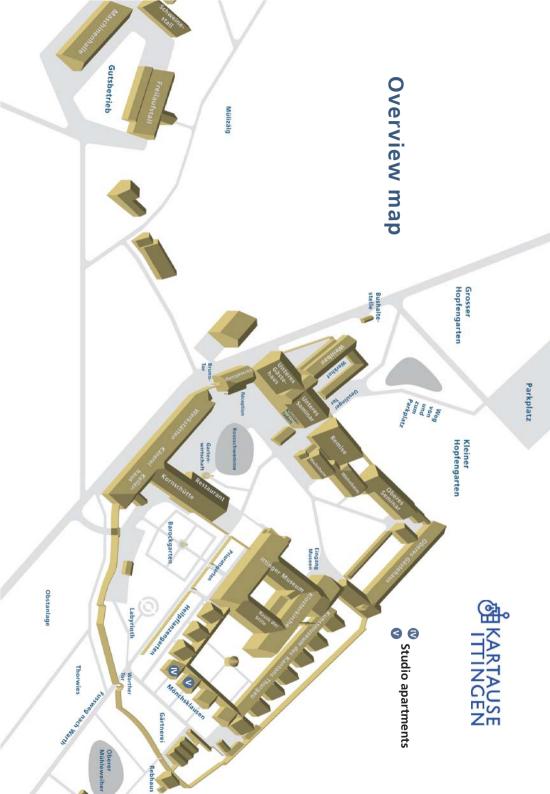

# Studio apartments

d KARTAUSE ITTINGEN

#### **Studio layout**



A Small garden

- B Entrance Work
- **C** area
- D Kitchenette
- E Shower/WC
- **F** Living room
- G Bedroom
- H Wood-burning oven

## Photos of a studio



### Arrival

Please arrive Monday - Friday before 5pm, and send an email to karin.melcher@kartause.ch (or call +41 (0)52 748 41 36) at least two days in advance to confirm the exact time of your arrival.

### Departure

Please pay the cleaning fee and telephone bill at reception before you leave.

## **Facilities and furnishings**

The studios have all amenities necessary for simple living; including a kitchenette, shower/WC, wood-burning stove, electric storage heating, cookingutensils, dishes, cutlery, bed sheets, and towels.

## Maintenance and cleaning

The gue