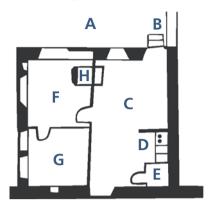

#### **Studio layout**

A Small garden

- B Entrance Work
- **C** area
- D Kitchenette
- E Shower/WC
- **F** Living room
- G Bedroom
- H Wood-burning oven